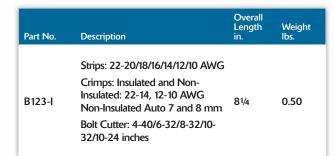

## Electrical/Electronic 5 in 1 Tool

| Part No. | Description                                                                                                                                                       | Overall<br>Length<br>in. | Weight<br>Ibs. |
|----------|-------------------------------------------------------------------------------------------------------------------------------------------------------------------|--------------------------|----------------|
| B121-I   | Stripper, Crimper, Bolt Cutter.<br>Strips: 22-20/18/16/14/12/10 AWG<br>Crimps: Insulated and Non-<br>Insulated: 22-14, 12-10 AWG<br>Non-Insulated Auto 7 and 8 mm | 81/4                     | 0.62           |
|          | Bolt Cutter: 4-40/6-32/8-32/10-<br>32/10-24 inches                                                                                                                |                          |                |