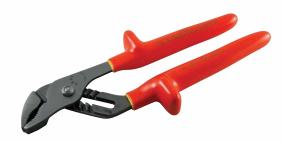

## **Tongue & Groove Slip Joint**

| Part No.  | Overall<br>Length<br>in. | Jaw Length<br>in. | Capacity<br>in. | Weight<br>Ibs. |
|-----------|--------------------------|-------------------|-----------------|----------------|
| B45-10A-I | 101/2                    | 1 1/4             | 1 1/2           | 1.12           |
| B45-12A-I | 121/2                    | 1 1/2             | 25/8            | 2.25           |

Individually insulated and tested to ASTM F1505 Standards.  $\triangle$ 

All Minte