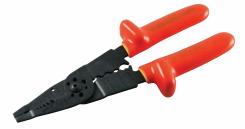

## Stripper/Cutter

Individually insulated and tested to ASTM F1505 Standards. $\triangle$ 

Individually insulated and tested to ASTM F1505 Standards. $\triangle$ 